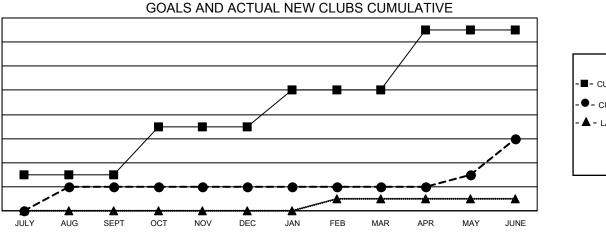

## GAT MONTHLY MEMBERSHIP PROGRESS REPORT

**Multiple District 5** 

LOCATION: NORTH DAKOTA

Results as of: 6/30/2021

| Clubs                 |               |           |               | Members               |                          |                         |                                                    |  |
|-----------------------|---------------|-----------|---------------|-----------------------|--------------------------|-------------------------|----------------------------------------------------|--|
| RESULTS FOR 2020-2021 |               |           |               | RESULTS FOR 2020-2021 |                          |                         |                                                    |  |
| QUARTER               | NEW CLUB GOAL | NEW CLUBS | DROPPED CLUBS | QUARTER ME            | EMBER GROWTH NET<br>GOAL | MEMBER GROWTH<br>ACTUAL | DROPPED<br>MEMBERS ACTUAL<br>(including transfers) |  |
| JULY/AUG/SEPT         | 3             | 2         | 2             | JULY/AUG/SEPT         | 116                      | 127                     | 154                                                |  |
| OCT/NOV/DEC           | 4             | 0         | 1             | OCT/NOV/DEC           | 140                      | 128                     | 164                                                |  |
| JAN/FEB/MAR           | 3             | 0         | 8             | JAN/FEB/MAR           | 102                      | 114                     | 199                                                |  |
| APR/MAY/JUNE          | 5             | 4         | 0             | APR/MAY/JUNE          | 175                      | 237                     | 271                                                |  |