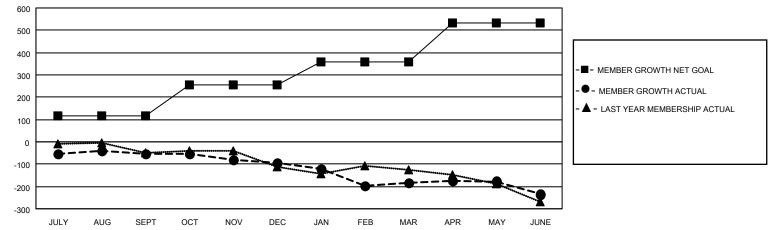

## GAT MONTHLY MEMBERSHIP PROGRESS REPORT

**Multiple District 5** 

LOCATION: NORTH DAKOTA

Results as of: 6/30/2021

| Clubs                 |               |           |               | Members               |                          |                         |                                                    |  |
|-----------------------|---------------|-----------|---------------|-----------------------|--------------------------|-------------------------|----------------------------------------------------|--|
| RESULTS FOR 2020-2021 |               |           |               | RESULTS FOR 2020-2021 |                          |                         |                                                    |  |
| QUARTER               | NEW CLUB GOAL | NEW CLUBS | DROPPED CLUBS | QUARTER ME            | EMBER GROWTH NET<br>GOAL | MEMBER GROWTH<br>ACTUAL | DROPPED<br>MEMBERS ACTUAL<br>(including transfers) |  |
| JULY/AUG/SEPT         | 3             | 2         | 2             | JULY/AUG/SEPT         | 116                      | 127                     | 154                                                |  |
| OCT/NOV/DEC           | 4             | 0         | 1             | OCT/NOV/DEC           | 140                      | 128                     | 164                                                |  |
| JAN/FEB/MAR           | 3             | 0         | 8             | JAN/FEB/MAR           | 102                      | 114                     | 199                                                |  |
| APR/MAY/JUNE          | 5             | 4         | 0             | APR/MAY/JUNE          | 175                      | 237                     | 271                                                |  |